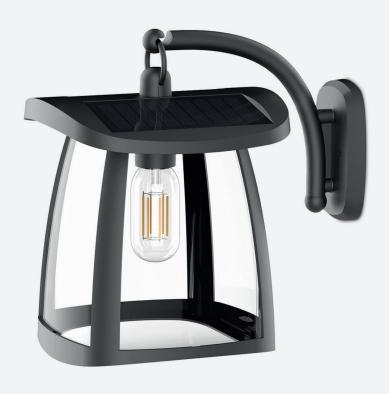

# Flare-10W

Home Lighting

A contemporary, versatile solar light.

## **Benefits**

- Up to 350 Lumens
- **Various Brightness Output**
- Efficiency 110Lm/W
- **Works in Winter**
- **Various Installation Options Available**
- **Indoor and Outdoor Use**
- **LED Filament Bulb**