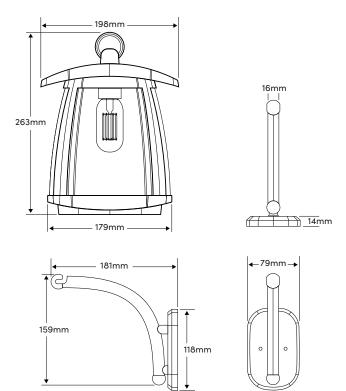

| Transparent     |

#### **Performance**

| Lighting for Rainy Days | 10 days                                                                   |
|-------------------------|---------------------------------------------------------------------------|
| Control Mode            | ON/OFF: Long press 1.5s                                                   |
| Lighting Mode           | M1: 25% til Dawn, M2: 50% til Dawn<br>M3: 75% til Dawn, M4: 100% til Dawn |
| Core Technology         | ALS2.3                                                                    |
| IP Rating               | IP54                                                                      |
| Material                | ABS + PET                                                                 |

#### **Dimensions**



#### Installation