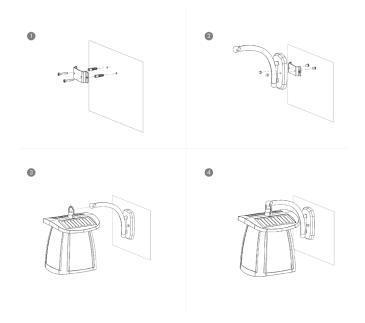

|

#### **Performance**

| Lighting for Rainy Days | 10 days                                                                   |
|-------------------------|---------------------------------------------------------------------------|
| Control Mode            | ON/OFF: Long press 1.5s                                                   |
| Lighting Mode           | M1: 25% til Dawn, M2: 50% til Dawn<br>M3: 75% til Dawn, M4: 100% til Dawn |
| Core Technology         | ALS2.3                                                                    |
| IP Rating               | IP54                                                                      |
| Material                | ABS + PET                                                                 |

#### **Dimensions**



#### Installation