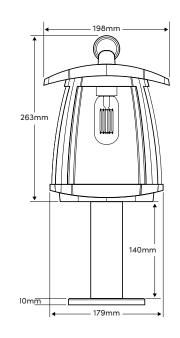

ighting         | Transparent     |

#### Performance

| Lighting for Rainy Days | 10 days                                                                   |
|-------------------------|---------------------------------------------------------------------------|
| Control Mode            | ON/OFF: Long press 1.5s                                                   |
| Lighting Mode           | M1: 25% til Dawn, M2: 50% til Dawn<br>M3: 75% til Dawn, M4: 100% til Dawn |
| Core Technology         | ALS2.3                                                                    |
| IP Rating               | IP54                                                                      |
| Material                | ABS + PET                                                                 |

### Dimensions



# Installation