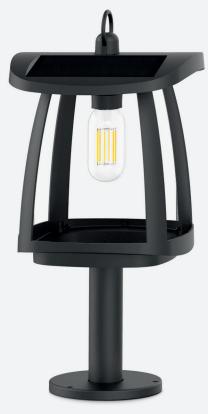

# Flare-10S Home Lighting

A contemporary, versatile solar light.

Meet Flare-10S, a modern twist on the classic lantern, melding timeless elegance with modern innovation. Offering versatile illumination, perfectly merging aesthetics with adaptability.

# **Benefits**

- Up to 350 Lumens
- Various Brightness Output
- Efficiency 110Lm/W
- Works in Winter
- Various Installation Options Available
- Indoor and Outdoor Use
- LED Filament Bulb