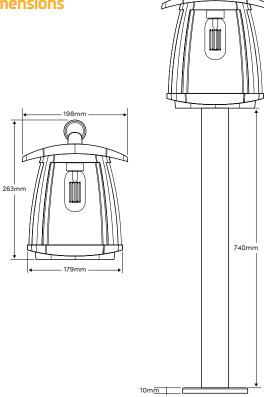

|
|-------------------------|---------------------------------------------------------------------------|
| Lighting for Rainy Days | 10 days                                                                   |
| Control Mode            | ON/OFF: Long press 1.5s                                                   |
| Lighting Mode           | M1: 25% til Dawn, M2: 50% til Dawn<br>M3: 75% til Dawn, M4: 100% til Dawn |
| Core Technology         | ALS2.3                                                                    |
| IP Rating               | IP54                                                                      |
| Material                | ABS + PET                                                                 |

#### **Dimensions**



#### Installation