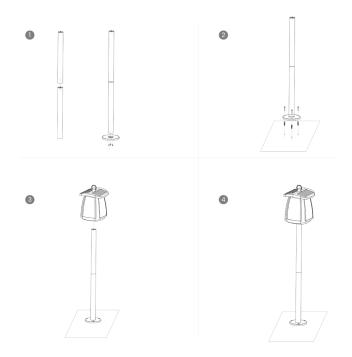

|
|-------------------------|---------------------------------------------------------------------------|
| Lighting for Rainy Days | 10 days                                                                   |
| Control Mode            | ON/OFF: Long press 1.5s                                                   |
| Lighting Mode           | M1: 25% til Dawn, M2: 50% til Dawn<br>M3: 75% til Dawn, M4: 100% til Dawn |
| Core Technology         | ALS2.3                                                                    |
| IP Rating               | IP54                                                                      |
| Material                | ABS + PET                                                                 |

#### **Dimensions**



#### Installation