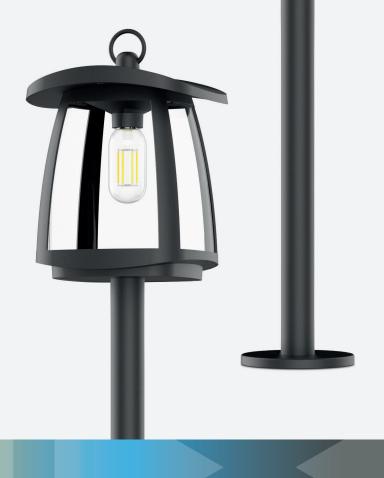

# Flare-10L

Home Lighting

A contemporary, versatile solar light.

## **Benefits**

- Up to 350 Lumens
- **Various Brightness Output**
- Efficiency 110Lm/W
- **Works in Winter**
- **Various Installation Options Available**
- **Indoor and Outdoor Use**
- **LED Filament Bulb**

#### Installation